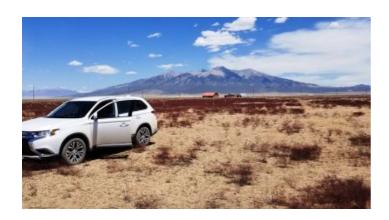

## **Property Details**

Property Types: Land, Residential, Farms and

Ranches

State: Colorado

**County:** Alamosa County

City: Alamosa Price: \$49,000 Total Acreage: 160 Property ID: alamosa 160 Property Address: South side of County Road 8.

West of Lucero, Alamosa, CO

**APN:** 541721200030

**GPS:** 37.44557, -105.675308 **Roads:** Dirt-unimproved dirt

Power: 1/4-1/2 mile Seller Fees: 90

Alamosa colorado

Land \* Real Estate

#### 160 Acres San Luis Valley

SIZE: 160 +/-acresAPN#: 541721200030

LEGAL DESCRIPTION: NW4 21-37-12

STATE: ColoradoCOUNTY: Alamosa

• GENERAL LOCATION: South side of County Road 8. West of Lucero

• GPS (approx. ): NW: 37.445570 , -105.675308 ; NE: 37.445578 , -105.665983 , SE: 37.438129 , -105.66575 ; SW: 37.438129 , -105.675308

• GENERAL ELEVATION: 7610 ft.

- GENERAL INFORMATION: Huge parcel wide open views. Lots of animal burrows, I believe there are prairie dogs and badgers. Mobiles, modulars, site-builds allowed. Camp, RV.
- TYPE OF TERRAIN: mostly level.