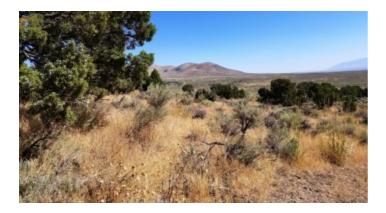

## Huge Ruby Mountain Views . Level Area Bladed

Elko nevada Land Last Chance Ranch 1 middle of the Hill Huge Views

- SIZE: 4.77+/- acres
- APN#: 013-028-004
- LEGAL DESCRIPTION: Last Chance Ranch Unit #1, Block H, Lot 4
- STATE: Nevada
- COUNTY: Elko
- GENERAL LOCATION: Near Spring Creek. Unit 1 adjoins Last chance Ranch unit 2.
- GPS (approx): GPS (approx.): NW: 40.8371, -115.661; NE: 40.8371, -115.6639; SE: 40.9362, -115.6638; SW: 40.8371, -115.6662
- DRIVING DIRECTIONS: This parcel is on the Hill in last chance Ranch. Oneal Ave.
- GENERAL ELEVATION: 5480 ft.
- GENERAL INFORMATION: Partially cleared pad site. huge views. Mobile, Modulars ok
- TYPE OF TERRAIN: rolling-sloping
- ZONING: residential
- POWER: 1/2 mile
- PHONE: 1/2 mile. most cells work
- WATER: no. must install well or holding tank.
- SEWER: No. Only needed when/if you build.
- ROADS: dirt & 4wd
- PROPERTY TAX: \$35 a year
- CLOSING/DOC. FEES: \$135
- TIME LIMIT TO BUILD: none
- ASSOCIATION DUES: none
- PLAT MAP: Lot 4 Block H on Plat map
- TITLE INFORMATION: Free and clear