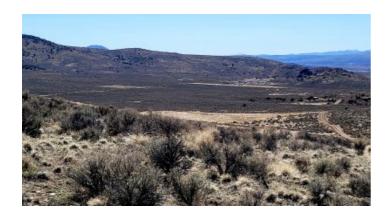

# Huge views on the Mountain South of Elko \* Rare 40 acre parcel in Last Chance Ranch

Power: 1/4 mile Taxes: \$135 Seller Fees: 135

Elko \* Montello \* Wells \* Oasis \* Wendover

land \* real estate

40 acres on Mountain Huge Views

SIZE: 40+/- acresAPN#: 013-001-001

- LEGAL DESCRIPTION: Last Chance Ranch Unit 1, File 2351, NE4NW4 Rancho 1
- STATE: NevadaCOUNTY: Elko
- GENERAL LOCATION: on the mountain as you come into Last Chance Ranch Imlay road side.
- GPS (approx.): 40.838 , -115.673 :
- GENERAL ELEVATION: 5800'-5900'
- GENERAL INFORMATION: No restrictions. Parcel is sloping and steep in parts. Build with unobstructed views. I Last Chance Ranch Unit 1. Northerly & westerly facing
- TYPE OF TERRAIN: sloping
- ZONING: Residential
- POWER: 1/4 mile
- PHONE: no
- WATER: no. you would need to install well or holding tank.
- SEWER: No. Only needed when/if you build.
- ROADS: dirt
- PROPERTY TAX: \$135 a yearCLOSING/DOC. FEES: \$135
- TIME LIMIT TO BUILD: none
- ASSOCIATION DUES: none
- TITLE INFORMATION: Free and clear
- Area Info : Elko County Info Link
- · Owner financing available.
- · No Qualifying. No Credit Checks.
- Gps/lats/longs coordinates are provided as a tool to assist the Buyer.
- Use the maps to confirm.
- BUYER TO VERIFY listings' GPS coordinates