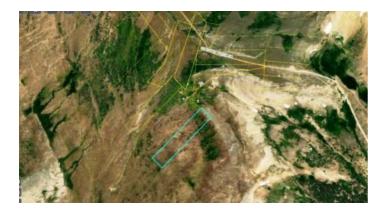

### **Property Details**

Property Types: Land, Patented Mining Claims State: Colorado County: Lake County City: Leadville Price: \$15,000 Total Acreage: 10.2 Property ID: Bohen & lane Property Address: CR 7 Weston Pass, Leadville, CO APN: R002988 GPS: 39.128448362894, -106.18919083069 Power: NBO Taxes: \$185 Seller Fees: \$90

#### Lake County Colorado

Land \* Real Estate

Bohen & Lane #3 patented mining claim 1/2 undivided interest

- SIZE: 10.20+/- acres
- APN#: R002988
- LEGAL DESCRIPTION: US Mineral Survey # 13840 a 1/2 undivided interest in the Bohen & Lane #3 Mining Claim 35-10-79 cont. 10.20 A
- STATE: Colorado
- COUNTY: Lake
- GENERAL LOCATION: Eastern Lake County near Park County Line and Weston pass
- GPS (approx.): NW: 39.128986, -106.189105; NE: 39.12842, -106.188354; SW: 39.126023, -106.192.838; SE: 39.125441, -106.192087
- GENERAL ELEVATION: 12,000'-12,200'
- GENERAL INFORMATION: High Altitude, Remote, mountain land. 1/2 undivided interest. there are 2 other owners that own 1/4 each. No pictures at this time.
- TYPE OF TERRAIN: sloping
- ZONING: check with county for your intended usage.
- POWER: NO
- PHONE: No
- WATER: no. would need to install well or holding tank.
- SEWER: No. Only needed when/if you build.
- ROADS:
- PROPERTY TAX: \$185 a year
- CLOSING/DOC. FEES: \$90
- TIME LIMIT TO BUILD: none
- ASSOCIATION DUES: none
- TITLE INFORMATION: Free and clear
- Owner financing available.
- No Qualifying. No Credit Checks.
- Gps/lats/longs coordinates are provided as a tool to assist the Buyer.
- Use the maps to confirm.
- BUYER TO VERIFY listings' GPS coordinates
- FINANCING INFO and PURCHASE INFO