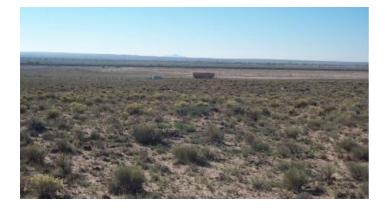

## Large 2.5 acre parcel near Petrified Forest & Painted Desert

## **Property Details**

Property Types: Land, Residential, Recreational State: Arizona County: Navajo County City: Sun Valley Price: \$2,500 Total Acreage: 2.5 Property ID: azr 115-12 Property Address: Sun Valley, AZ APN: 105-64-112 GPS: 35.06286, -109.98682 Subdivision: Arizona Ranchos Unit: 115 Lot: 112 Association Fees: none Roads: unimproved dirt Power: No Taxes: \$26 Seller Fees: 125

#### **ARIZONA RANCHOS**

Located 7 miles east of Holbrook at the SUN VALLEY Exit

Near Painted Desert and Petrified Forest

no time limit to build. camp, RV

Sun Valley is a populated place east of Holbrook, Arizona along Interstate 40.

It is located at 34°58'50.09 N 110°3'29.43 W in the Painted Desert and covers an area of 31.56 square miles

Sun Valley has always been a sleepy community along the old western highway of Old Route 66 and the newer Interstate 40. Not much is known about the settlement and how its roots began as a community, but it has and still remains largely rural and sparsely populated. Cattle Ranching has been one of the largest agricultural activity in the area