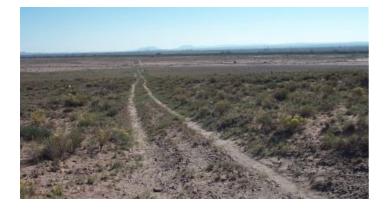

### LARGE Corner Lot \* near Petrified Forest \* Holbrook \* Sun Valley Arizona

### **Property Details**

Property Types: Land, Residential, Recreational State: Arizona County: Navajo County City: Sun Valley Price: \$3,000 Total Acreage: 2.5 Property ID: azr 120-84 Property Address: Chase Road, Sun Valley, AZ APN: 105-65-196 GPS: 35.0646, -109.97816 Subdivision: Arizona Ranchos Unit: 120 Lot: 84 Association Fees: none Roads: Dirt Power: No Taxes: \$26 Seller Fees: 125

#### **ARIZONA RANCHOS**

Located 7 miles east of Holbrook at the SUN VALLEY Exit

Near Painted Desert and Petrified Forest

no time limit to build. camp, RV

Sun Valley is a populated place east of Holbrook, Arizona along Interstate 40.

Apn# 105-65-196

Rancho# 120

Lots: 84

Size: 2.5+/- acres

Notes:

Chase Road (Arizona Rancheros, Rancho 120 according to Book 5 of Plats, page 30, records of Navajo County) Corner lot

GPS: 35.06460 , -109.97816