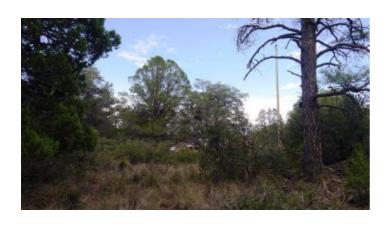

#### Trees \* Power \* standby by Water

SIZE: 1.80 +/- acresAPN#: R045260

• LEGAL DESCRIPTION: Timberon 3; Block 54, Lot 12

STATE: New MexicoCOUNTY: Otero

• GENERAL LOCATION: Birdman

GPS coordinates: 32.626046 , -105.690449
GENERAL ELEVATION: approx. 6900 ft.

GENERAL INFORMATION:
TYPE OF TERRAIN: rolling
ZONING: residential
POWER: at property line

PHONE: unknownWATER: unknown

• SEWER: No. Only needed when/if you build.

• ROADS: dirt

• PROPERTY TAX: approx. \$30 a year

#### **TIMBERON**

Subdivision is surrounded by the Lincoln National Forest. Timberon is located about 35 miles South of Cloudcroft in Otero County.

Elevation range 6800-7150 ft.

what benefits you get please contact: