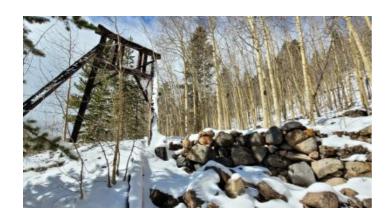

#### Land \* Real Estate

Kittie 3/4 undivided interest patented mining claim SE of Historic Leadville Colorado

- SIZE: 6.09 +/- acresAPN#: N00961
- LEGAL DESCRIPTION: US Mineral Survey #1287 a 3/4 undivided interest in the Kittie MiningClaim 32-09-79
  Calif. 6.090 AC
- STATE: Colorado
- COUNTY: Lake
- GENERAL LOCATION: about 3 miles SE of Leadville on Toledo / CR 2B
- GPS (approx.): NW: 39.227419, 106.238326; NE: 39.227735, -106.237296; SW: 39.224776, -106.23794; SE: 39.225608, -106.236845; W Rd: 39.226322, -106.238111; E Rd: 39.226821, -106.237124; W/SW Rd: 39.225342, -106.237897; E/SE Rd: 39.225342, -106.23721
- GENERAL ELEVATION: 10850-10900
- GENERAL INFORMATION: Easy access via 2 roads, Toledo and CR 2 & 2B. Partially treed parcel. sloping up and down from roads.
- TYPE OF TERRAIN: sloping
- ZONING: check with county for your intended usage.
- · POWER: at lower road
- PHONE:
- WATER: no. would need to install well or holding tank.
- SEWER: No. Only needed when/if you build.
- ROADS: upper road graded dirt. Lower road semi paved
- PROPERTY TAX: \$55 a year
- CLOSING/DOC. FEES: \$90
- TIME LIMIT TO BUILD: none
- ASSOCIATION DUES: none
- TITLE INFORMATION: Free and clear
- Owner financing available.
- No Qualifying. No Credit Checks.
- Gps/lats/longs coordinates are provided as a tool to assist the Buyer.
- Use the maps to confirm.
- BUYER TO VERIFY listings' GPS coordinates
- FINANCING INFO and PURCHASE INFO