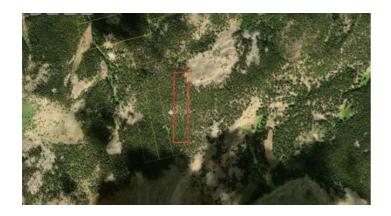

## Molly Kelly patented mining claim\* NE of Leadville \* North side of Prospect mountain

**APN:** N001116

**GPS:** 39.29541, -106.242997

Roads: nbne Power: NOP **Taxes: \$68** Seller Fees: 90

Leadville Colorado

Land \* Real Estate

Molly Kelly patented mining claim 47/80th individed interest 3.4 miles from Leadville

- SIZE: 10.33 +/- acres
- APN#: N001116
- LEGAL DESCRIPTION: MS# 01716. 47/80 Molly Kelly
- STATE: Colorado • COUNTY: Lake
- GENERAL LOCATION: 3.5 miles NE of Leadville
- GPS (approx.): NE: 39.2954277, -106.241945; NW: 39.29541, -106.242997; SW: 39.291342, -106.243104 ; SE: 39.291392 , -106.241999
- GENERAL ELEVATION: 11650' 11750'
- GENERAL INFORMATION: North side of Prospect mountaibn. Trees
- TYPE OF TERRAIN: Mountainous
- ZONING: check with county for your intended usage.
- POWER: NO PHONE: NO
- WATER: no. would need to install well or holding tank.
- SEWER: No. Only needed when/if you build.
- · ROADS: none or extreme 4wd
- PROPERTY TAX: \$80 a year
- CLOSING/DOC. FEES: 90
- TIME LIMIT TO BUILD: none
- ASSOCIATION DUES: none
- TITLE INFORMATION: Free and clear
- Owner financing available.
- No Qualifying. No Credit Checks.
- Gps/lats/longs coordinates are provided as a tool to assist the Buyer.
- Use the maps to confirm.
- BUYER TO VERIFY listings' GPS coordinates
- FINANCING INFO and PURCHASE INFO