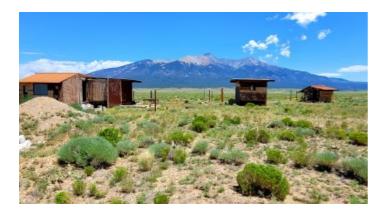

## Mountain views 5 acres with several structures - Handy Man fixer uppers

Fort Garland \* Mt. Blanca \* San Luis \* Alamosa area Improvements on property Buildings have metal roofs

- SIZE: 5.0+/- acres
- APN#: 70348790
- LEGAL DESCRIPTION: San Luis Valley Ranches Unit 7, Block 5, Lot 12
- STATE: Colorado
- COUNTY: Costilla
- GENERAL LOCATION: 11717 LL/9th street . North side of LL/19th Street
- GPS (approx.): 37.4791 , -105.5652
- GENERAL ELEVATION: 7950'
- GENERAL INFORMATION: Sangre De Cristo mountain views. Seems to have been an ongoing project from the previous owner. Mobiles, Modulars, site builds ok. Camp, RV. Buildings have metal roofs and are NOT collapsing.
- TYPE OF TERRAIN: level
- ZONING: residential
- POWER: No
- PHONE: unknown
- WATER: no. must install well or holding tank.
- SEWER: No. Only needed when/if you build.
- ROADS: graded dirt
- PROPERTY TAX: \$58 a year
- CLOSING/DOC. FEES: \$90.
- TIME LIMIT TO BUILD: none
- ASSOCIATION DUES: none
- PLAT MAP: by email
- TITLE INFORMATION: Free and clear
- FINANCING INFO and PURCHASE INFO
- Owner financing available.
- No Qualifying. No Credit Checks.
- Gps/lats/longs coordinates are provided as a tool to assist the Buyer.
- Use the maps to confirm.
- BUYER TO VERIFY listings' GPS coordinates