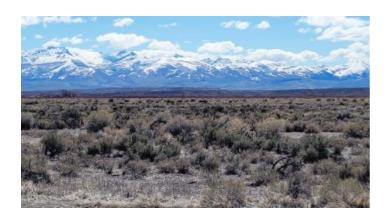

## Mountain Views and Easily accessible from IH 80 \* Humboldt Acres

land \* real estate

HUMBOLDT ACRES Good Roads \* EZ access to IH 80 Power

- SIZE: 1.07 +/- acresAPN#: 018-004-006
- LEGAL DESCRIPTION: Humboldt Acres Unit 1, Block D, W1/2 of Lot 2
- STATE: NevadaCOUNTY: Elko
- GENERAL LOCATION: 11038 Redhead. East of Elko. North side of IH 80
- GPS (approx.): 41.0259, -115.3982
- GENERAL ELEVATION: 5300'
- GENERAL INFORMATION: Mountain and IH 80 views. Easy Access to IH80. Mobile Homes, Modular housing, and site builds allowed
- TYPE OF TERRAIN: Level
- ZONING: residential
- POWER: at road
- PHONE: unknown
- WATER: no. you would need to install well or holding tank.
- SEWER: No. Only needed when/if you build.
- · ROADS: graded dirt
- PROPERTY TAX: \$65 a year
- CLOSING/DOC. FEES: \$135
- TIME LIMIT TO BUILD: none
- ASSOCIATION DUES: none
- TITLE INFORMATION: Free and clear
- Area Info : Elko County Info Link
- Owner financing available.
- · No Qualifying. No Credit Checks.
- Gps/lats/longs coordinates are provided as a tool to assist the Buyer.
- Use the maps to confirm.
- BUYER TO VERIFY listings' GPS coordinates
- FINANCING INFO and PURCHASE INFO