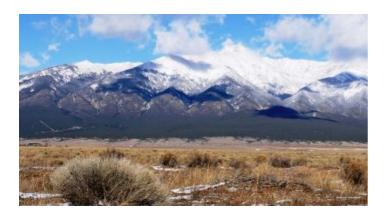

## Mountain views included \* Southern Colorado land

Fort Garland \* Mt. Blanca \* San Luis \* Alamosa area Mountain views

- SIZE: 5.0 +/- acres
- APN#: 703-49-010
- LEGAL DESCRIPTION: San Luis Valley ranches Unit 7, Block 7, Lot 4
- STATE: Colorado
- COUNTY: Costilla
- GENERAL LOCATION: south side LL 9th between Poplar & Vine
- DRIVING DIRECTIONS:
- GPS (approx.): NW: 37.47878 , -105.57362 ; NE: 37.47878 , -105.57248 , ; SE: 37.47698 , -105.57249 ; SW: 37.47697 , -105.57363
- GENERAL ELEVATION: 7750 ft.
- GENERAL INFORMATION: Wide Open spaces with some Elk and prarie dogs
- TYPE OF TERRAIN: level
- ZONING: residential
- POWER: No
- PHONE: unknown
- WATER: no. must install well or holding tank.
- SEWER: No. Only needed when/if you build.
- ROADS: dirt
- PROPERTY TAX: \$ 65 a year
- CLOSING/DOC. FEES: \$90.
- TIME LIMIT TO BUILD: none
- ASSOCIATION DUES: none
- PLAT MAP: by email
- TITLE INFORMATION: Free and clear
- FINANCING INFO and PURCHASE INFO
- Owner financing available.
- No Qualifying. No Credit Checks.
- Gps/lats/longs coordinates are provided as a tool to assist the Buyer.
- Use the maps to confirm.
- BUYER TO VERIFY listings' GPS coordinates