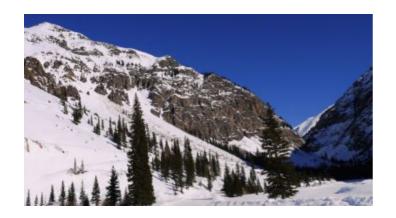

## Mouth of mini canyon \* Animas River power Trees

#### Lotah Lode

SIZE: 6.903 +/- acresAPN#: MS# 17954

LEGAL DESCRIPTION: Lotah Lode patented mining claim

STATE: ColoradoCOUNTY: San Juan

• GENERAL LOCATION: about 9 miles North of Silverton near the townsite of Eureka.

• DRIVING DIRECTIONS: From Silverton Take County Road 2, which use to be County road 110, north to Eureka.

• GENERAL ELEVATION: 9900 - 10,600

• GENERAL INFORMATION: Great Mountain setting with electricity. This parcel is near the old Townsite of Eureka. Small stream through property. Build, camp, RV, prospect. Electric is Just below the property.