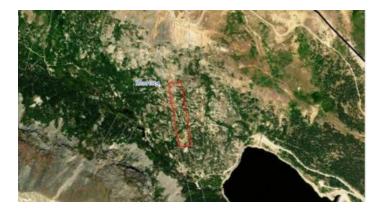

## **Property Details**

Property Types: Land, Patented Mining Claims State: Colorado County: Park County City: Breckenridge Price: \$27,500 Total Acreage: 10.33

Property ID: nova zembla Property Address: Breckenridge, CO APN: 90235 GPS: 39.359701290375, -106.08380597553 Taxes: \$390 Seller Fees: 90

Park County

Land \* Real Estate

NOVA ZEMBLA patented ming claim NEAR SUMMIT COUNTY LINE Pike & arapaho National Forests Near Continental Divide

- SIZE: 10.33+/- acres
- APN#: 90235
- LEGAL DESCRIPTION: T08m R76m S11 SW4, MS#230 Nova Zembla 100%
- STATE: Colorado
- COUNTY: Park
- GENERAL LOCATION: NW of Montgomery reservior, South of Brekenridge ski area. above Middle Fork of the South Platte river
- GPS (approx.): NW: 39.363214 , -106.085281 ; NE: 39.363351 , -106.084248 ; SE: : 39.359328 , -106.083350 ; SW: 39.359178 , -106.084383
- GENERAL ELEVATION: 11,200'-11,400'
- GENERAL INFORMATION: Pike and Arapaho National Forests. Near continental Divide. Steep rugged mountain land
- TYPE OF TERRAIN: Steep
- ZONING: check with county for your intended usage.
- POWER: no
- PHONE: no
- WATER: no. would need to install well or holding tank.
- SEWER: No. Only needed when/if you build.
- ROADS: 4WD or HIKE
- PROPERTY TAX: \$390 a year
- CLOSING/DOC. FEES:
- TIME LIMIT TO BUILD: none
- ASSOCIATION DUES: none
- TITLE INFORMATION: Free and clear
- Owner financing available.
- No Qualifying. No Credit Checks.
- Gps/lats/longs coordinates are provided as a tool to assist the Buyer.
- Use the maps to confirm.
- BUYER TO VERIFY listings' GPS coordinates
- FINANCING INFO and PURCHASE INFO
- MAIN LAND PAGE