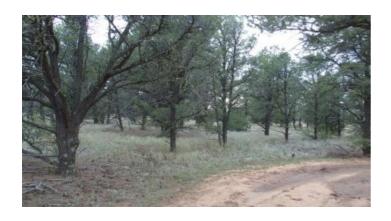

#### **Remote Seclusion**

#### Off the Beaten path

#### **Trees**

- SIZE: 5.08+/- acAPN#: R00915
- LEGAL DESCRIPTION: Tierra Verde Unit 6, Lot 81
- STATE: New MexicoCOUNTY: Cibola
- GENERAL LOCATION: 26 miles SW of Grants, 10 miles SE of El Morro.
- GPS(approx.): 34.3297 , -108.2178GENERAL ELEVATION: approx. 7530'
- GENERAL INFORMATION: Near Chain of Craters Wilderness area, El Malpais Wilderness Cons. area., Bandera Ice Caves.
- Camp, RV, build, Mobile, Modulars, site builds allowed. Check with the county for your intended usage.
- TYPE OF TERRAIN: level Rolling
- ZONING: residential
- POWER: No
- PHONE: unknown
- WATER: Must install well if you build
- SEWER: No. Only needed when/if you build.
- · ROADS: dirt
- PROPERTY TAX: approx. \$79 a year
- CLOSING/DOC. FEES: \$115
- TIME LIMIT TO BUILD: none
- ASSOCIATION DUES: NONE
- TITLE INFORMATION: Free and clear
- If/when more info becomes available we will update listing