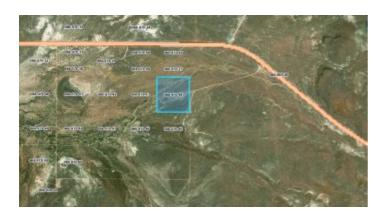

## Northern Nevada Remote 40 acres just off SR 477

## **Property Details**

Property Types: Land, Residential, Recreational State: Nevada County: Washoe County City: Gerlach Price: \$25,000 Total Acreage: 40 Property ID: 40 ac SR477 Property Address: SR 477, Gerlach, NV APN: 066-070-44 GPS: 40.95793, -109.71243 CCRs: no Association Fees: no Roads: paced- semi paved, dirt Power: No Taxes: \$80 Seller Fees: 135

Washoe County

Gerlach Nevada

Land \* Real Estate

Remote Nevada Land 40 acres 30 miles NW of Gerlach

- SIZE: 40+/- acres
- APN#: 066-070-44
- LEGAL DESCRIPTION: SE4 NE4 SEC 34 T36N R20E
- STATE: Nevada
- COUNTY: Washoe
- GENERAL LOCATION: 30 Miles NW of Gerlach just south of SR 477
- DRIVING DIRECTIONS: From Gerlach Take SR 477 NW for approx. 30 miles
- GENERAL ELEVATION: 4800
- GENERAL INFORMATION: Extremley remote. Duck Wash (wet weather) flows thrun part of poperty
- GPS (approx) : SR 477 Turnoff: 40.96096 , -119.70197 ; NE: 40.95955 , -119.71243 ; NW: 40.95953 ,
- 119.71711 ; SW: 40.95578 , -119.71714 ; SE: 40.95575 , -119.71243 ; Road enters E. side: 40.95793 , -109.71243
- TYPE OF TERRAIN: rolling
- ZONING:
- POWER: No
- PHONE: No
- WATER: no. must install well or holding tank.
- SEWER: No. Only needed when/if you build.
- ROADS: dirt
- PROPERTY TAX: \$80 a year
- CLOSING/DOC. FEES: \$135
- TIME LIMIT TO BUILD: none
- ASSOCIATION DUES: none
- PLAT MAP: Request plat map be sure to state the address or description of the map you want.
- TITLE INFORMATION: Free and clear
- Outside Info Links: Washoe County
- AREA INFO: Honey Lake Valley
- Owner financing available.
- No Qualifying. No Credit Checks.
- Gps/lats/longs coordinates are provided as a tool to assist the Buyer.
- Use the maps to confirm.
- BUYER TO VERIFY listings' GPS coordinates