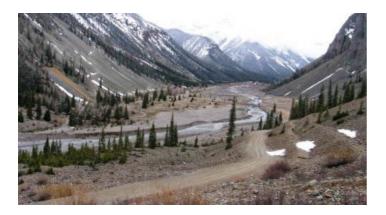

## on the Animas River near the Historic townsite of Eureka \* power on property

Power at Property Animas River Frontage Trees adjoins the historic townsite of Eureka Pavillion Lode

- SIZE: 9.9 +/- acres
- APN#: MS# 1601
- LEGAL DESCRIPTION: Pavillion Lode patented mining claim
- STATE: Colorado
- COUNTY: San Juan
- GENERAL LOCATION: about 9 miles North of Silverton near the townsite of Eureka.
- DRIVING DIRECTIONS: From Silverton Take County Road 2, which use to be County road 110, north to Eureka. Veer off the County Road and take the road through the Townsite.
- GENERAL ELEVATION: 9900 10,500 ft.
- GENERAL INFORMATION: Borders the north side of the Eureka Townsite. Animas river may border a corner of
  property (subject to verification). Mountain Stream thrugh part of parcel. Camp, build, RV, hike, relax. Power
  goes through property.
- TYPE OF TERRAIN: level- sloping
- ZONING: alpine-mining
- POWER: yes.
- PHONE: no.
- WATER: no. must install well or holding tank.
- SEWER: No. Only needed when/if you build.
- ROADS: dirt
- PROPERTY TAX: \$90 a year
- CLOSING/DOC. FEES: \$90.
- TIME LIMIT TO BUILD: none
- ASSOCIATION DUES: none
- MAP: Topo Map will open in Adobe Reader .pdf file
- TITLE INFORMATION: Free and clear
- FINANCING INFO and PURCHASE INFO