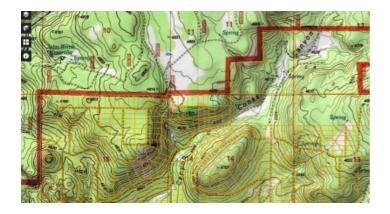

Klamath Forest Estates Pioneer Lane 2 parcels

- S
- SIZE: 2.39+/- acres
- APN#: 257947
- Map Tax Lot: 3510-14B-1600
- LEGAL DESCRIPTION: Lot- 16, Block- 4 Klamath Forest Estates
- Huge Views as parcel drops off on the southern end - GREEN RECTANGLE
- GPS: 42.542938 , -121.502183
- STATE: Oregon
- COUNTY: Klamath
- GENERAL LOCATION: North of Sprague River road in the Northern part of Klamath Forest Estates.
- GENERAL ELEVATION: 4600 ft.
- GENERAL INFORMATION: Overlooking Cooks Canyon
- TYPE OF TERRAIN: varies
- ZONING: residential
- POWER: No.
- PHONE: No.
- WATER: no. must install well or holding tank.
- SEWER: No. Only needed when/if you build.
- ROADS: dirt
- PROPERTY TAX: \$70 a year per parcel
- CLOSING/DOC. FEES: \$90.
- TIME LIMIT TO BUILD: none
- ASSOCIATION DUES: none
- PLAT MAP: Parcel # 200 and Parcel #400 . Towards top of map on Pioneer Lane.
- TITLE INFORMATION: Free and clear
- AREA INFO: outside Link