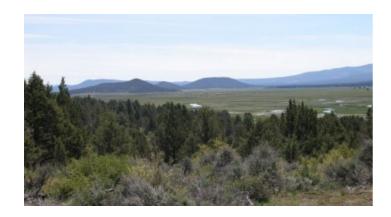

### On the Hill. Incredible Sprague River Valley views

#### **Huge views of the Sprague River Valley**

#### Site-builds \* Mobiles \* Modulars allowed

- SIZE: 1.66 Apn#: R329344
- Map Tax Lot#: R-3610-12A0-3500
- LEGAL DESCRIPTION: Lot 15, Block 27, Fourth Addition to Nimrod River Park, according to the official plat thereof on file in the office of the County Clerk of Klamath County, Oregon.
- STATE: Oregon • COUNTY: Klamath
- GENERAL LOCATION: 1 Street North of Drew Road just west of Cuni.
- DRIVING DIRECTIONS: Take Drews Road to Cuni. Turn North to Kootenai, about 1/4 mile. Turn Left on Cuni. Go 2/10 mile property on Left.
- GPS approx: 42.468495, -121.471985
- GENERAL ELEVATION: 4550 ft.
- GENERAL INFORMATION: buildable parcel with Huge views of the Sprague River Valley. Southern to SW Facing. Mobiles, Modulars, site builds allowed. Camp, RV.
- TYPE OF TERRAIN: sloping
- ZONING: residential
- POWER: 4 lots away
- PHONE: 4 lots away
- WATER: no. must install well or holding tank.
- SEWER: No. Only needed when/if you build.
- · ROADS: dirt
- PROPERTY TAX: \$55 a year each parcel
- CLOSING/DOC. FEES: \$90. TIME LIMIT TO BUILD: none
- ASSOCIATION DUES: none
- PLAT MAP: Parcel # 3600 & #3700 • TITLE INFORMATION: Free and clear