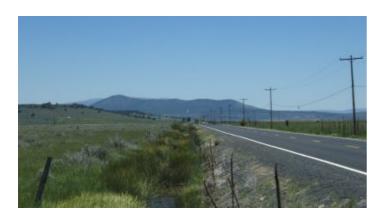

Drews road Sprague River Valley Drews Road near Multonomah

- SIZE: 1.52
- APN#: R-3611-1C-5700
- LEGAL DESCRIPTION: Lot- 9, Block- 16, Second addition to Nimrod River Park
- STATE: Oregon
- COUNTY: Klamath
- GENERAL LOCATION: On the north side of Drews road just past Multnomah.
- GENERAL ELEVATION: 4200 ft.
- GENERAL INFORMATION: Wide Open views. Drews Road Frontage. Mobiles, Modulars, site builds ok. Animals allowed.
- TYPE OF TERRAIN: level
- ZONING: residential
- POWER: at road
- PHONE: at road
- WATER: no. must install well or holding tank.
- SEWER: No. Only needed when/if you build.
- ROADS: paved and dirt
- PROPERTY TAX: \$55 a year
- CLOSING/DOC. FEES: \$175
- TIME LIMIT TO BUILD: none
- ASSOCIATION DUES: none
- PLAT MAP: Parcel #5700 towards bottom of map with "er" on it from the word River.
- TITLE INFORMATION: Free and clear