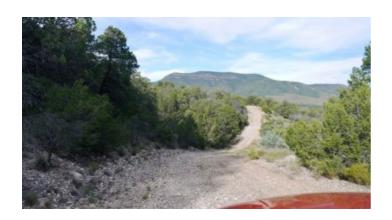

#### **Lincoln National Forest Surrounds the Timberon development**

Rolling hills \* Rocky \* Trees

SIZE: 1.0+/- acres

APN#: R047753

• LEGAL DESCRIPTION: Timberon Unit 5-; Block 73, Lot 37

 STATE: New Mexico COUNTY: Otero

• GENERAL LOCATION: on Calcite 1 lot from Electrum

• GPS coordinates: 32.621934 , -105.674574 • GENERAL ELEVATION: approx. 6900 ft.

• GENERAL INFORMATION: Trees. Corner lot. Mobile Homes and modular housing allowed

• TYPE OF TERRAIN: rolling-hilly

· ZONING: residential

POWER: no

• PHONE: unknown

WATER: no

SEWER: No. Only needed when/if you build.

ROADS: Grraded

• PROPERTY TAX: approx. \$45 a year

### **TIMBERON**

Subdivision is surrounded by the Lincoln National Forest. Timberon is located about 35 miles South of Cloudcroft in Otero County.

Elevation range 6800-7150 ft.