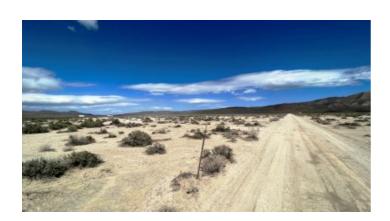

**Taxes:** \$32

**RV Policies:** Allowed

\*\*\*See all of our listings by visiting us at governmentlandsales.us\*\*\*

This 10+ acre parcel is located near the Flanigan townsite by Pyramid Lake north of Reno and has both road corners staked. This level land is a great spot to build or just use for recreational purposes. There is 2-wheel drive access to this lot. Make it your home base for your outdoor adventures. With gorgeous mountain views and wide-open spaces this is an outdoorsman's paradise. There are no time limits to build and there are no building restrictions on this parcel.