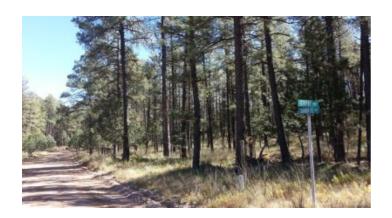

## Park like settings \* Big Trees \* 1/2 acre of privacy

## Otero County, New Mexico

landresellers.com/properties/56df13a0e21

Property Address: Santa Fe Dr., Timberon, NM

**APN:** R045964

GPS: 32.637937, -105.718632

Subdivision: Timberon

Unit: 8 Block: 96 Lot: 14

**Association Fees: 30** 

Roads: Graded HOA maintained

Power: 2 lots away Water: standby \$54

### surrounded by Lincoln National Forest

### **Timberon**

- SIZE: .502 +/- acres
- APN#: R045964
- LEGAL DESCRIPTION: Timberon Unit 8, Block 96, lot 14
- STATE: New MexicoCOUNTY: Otero
- GENERAL LOCATION: On Santa Fe Drive across from Capri Place. Western part of the subdivision
- GPS (approx.): 32.637937, -105.718632
- GENERAL ELEVATION: 6800 ft.
- GENERAL INFORMATION:
- TYPE OF TERRAIN: level-rolling
- ZONING: residential
- POWER: close. 2 lots away
- PHONE: unknown
- WATER: yes. standby water \$54 a year
- SEWER: No. Only needed when/if you build.
- · ROADS: dirt
- PROPERTY TAX: \$25 a year
- CLOSING/DOC. FEES: \$90.
- TIME LIMIT TO BUILD: none
- ASSOCIATION DUES: POA road fees \$36 a year
- PLAT MAP: PLAT MAP
- TITLE INFORMATION: Free and clear
- OTHER INFO: Timberon info link