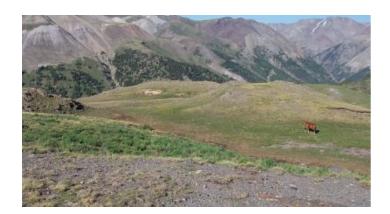

#### Flower of the San Juan

#### Patented mining claim

## Palmetto gulch near Engineer pass

- SIZE: 10.33 +/- acres
- APN#: MS# 855
- LEGAL DESCRIPTION: Flower of the San Juan Lode mining Claim USMS#855 Galena Mining District
- STATE: Colorado
  COUNTY: Uir adal
- COUNTY: Hinsdale
- GENERAL LOCATION: about 19 miles west of Lake City via the Engineer Pass road
- DRIVING DIRECTIONS: From Lake City, take Engineer Pass road for 18-19 miles west.
- GENERAL ELEVATION: 12,000-12,300 ft.
- GENERAL INFORMATION: Palmetto Gulch runs through the property. Pristine Mountain Beauty. Borders BLM lands.
- TYPE OF TERRAIN: sloping with level areas
- ZONING: vacant land
- POWER: no
- PHONE: no
- WATER: stream through parcel
- SEWER: No. Only needed when/if you build.
- · ROADS: dirt
- PROPERTY TAX: \$150 a year
- CLOSING/DOC. FEES: \$90.
- TIME LIMIT TO BUILD: none
- ASSOCIATION DUES: none
- PLAT MAP: Topo Map
- TITLE INFORMATION: Free and clear
- Outside Info Links: Engineer Pass & Area Info ; Video of Area
- FINANCING INFO and PURCHASE INFO