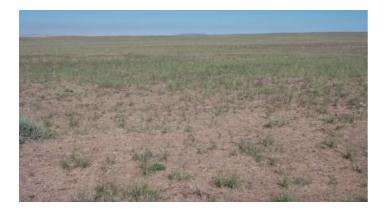

#### **ARIZONA RANCHOS**

Located 7 miles east of Holbrook at the SUN VALLEY Exit

Near Painted Desert and Petrified Forest

no time limit to build. camp, RV

Sun Valley is a populated place east of Holbrook, Arizona along Interstate 40.

It is located at 34°58'50.09 N 110°3'29.43 W in the Painted Desert and covers an area of 31.56 square miles

Sun Valley has always been a sleepy community along the old western highway of Old Route 66 and the newer Interstate 40. Not much is known about the settlement and how its roots began as a community, but it has and still remains largely rural and sparsely populated. Cattle Ranching has been one of the largest agricultural activity in the area

Apn# 105-31-093

Rancho# 41

Lots: 93

Size: 1.29+/- acres

Notes: Rapture Road. power 3 lots away. 5 blocks south of Interstate

GPS: 34.97507 , -110.05092