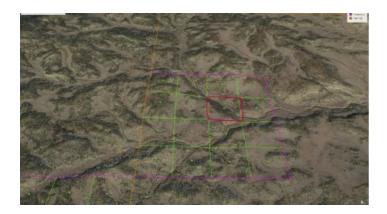

#### Pine Springs Canyon.

Scenic \* Diverse Topography

SIZE: 40+/- acres

APN#: 009405

LEGAL DESCRIPTION: Township 3N, Range9W, section7 SWNE

STATE: New Mexico

COUNTY: Catron

GENERAL LOCATION: Pine Springs Canyon area. about 4 miles W of Bell Mountain. East of Criswell Road. About 23 miles NE of Pie Town

GPS (approx.): Center: 34.5011388, -107.8189782

Corners NW: 34.5030168, -107.8211390

NE: 34.5028179, -107.8168347

SE: 34.4992805, -107.8168029

SW: 34.4994435, -107.8211213

GENERAL INFORMATION: Hills, Pine Springs canyon. Scenic.