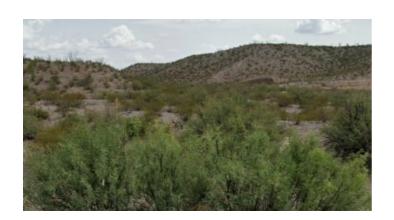

STATE: Texas

COUNTY: Presidio

GENERAL LOCATION: 2.5 miles East of Presidio

GPS (approx.): 29.558840, -104.315342

GENERAL INFORMATION: 2 adjoining 1 acre lots. \$3500 each. 2 miles North of the Rio Grande River. Camp, RV Build. Mobiles, Modulars, site-builds allowed.

GENERAL ELEVATION: 2630'-2640'

TYPE OF TERRAIN: level-rolling

**ZONING: Residential** 

POWER: 1/2 - 6/10th mile

PHONE: no. some cell phones work

WATER: no must install well or holding tank if you build

SEWER: no. must install if you build