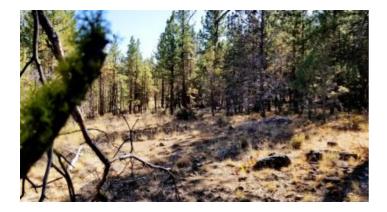

#### Privacy \*Trees \* Southern Oregon Ferguson Mountain \* OWF

#### Trees \* Privacy Near Ferguson Mountain

- SIZE:2.34 +/- acres
- APN#: 297048
- MapTaxLot#: 3513-033A0-03500-00
- LEGAL DESCRIPTION: Ferguson Mountain Pines 1st Addition, Block 15, Lot 31
- STATE: Oregon
- COUNTY: Klamath
- GENERAL LOCATION: North side of South Packsaddle
- GPS (approx.): 42.4933 , -121.1783
- GENERAL ELEVATION: 4650'-4700'
- GENERAL INFORMATION: Heavily Treed parcel. Slopes up from road. Property is buildable. Camp. RV.
- TYPE OF TERRAIN: level to sloping up from road
- · ZONING: check with Klamath County for your intended usage
- POWER: No
- PHONE: No
- WATER: no. must install well or holding tank.
- SEWER: No. must install when/if you build.
- ROADS: dirt
- PROPERTY TAX: \$76 a year
- CLOSING/DOC. FEES: \$90.
- TIME LIMIT TO BUILD: none
- ASSOCIATION DUES: none
- TITLE INFORMATION: Free and clear
- AREA INFO: Klamath County Info outside Link
- FINANCING INFO and PURCHASE INFO
- Owner financing available.
- No Qualifying. No Credit Checks.
- Gps/lats/longs coordinates are provided as a tool to assist the Buyer.
- Use the maps to confirm.
- BUYER TO VERIFY listings' GPS coordinates