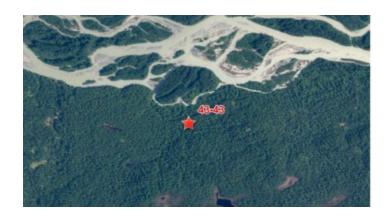

STATE: Alaska

COUNTY: Matanuska Sustina Burough

GENERAL LOCATION: 1.3 miles NE of Larson Lake. South side of Talkeetna River. 9 miles NE of the town of Talkeetna. about 55.5 miles N. of Wasilla

GPS (approx.): 62.367814, -149.835726

GENERAL INFORMATION: Access is via the river or Pack-in. There is a landing strip in Talkeetna. Near the southern banks of the Talkeetna River. There seems to be a very "rustic" road or pack trail in the area. Several rustic cabiins in the nearby area. Borders State lands to the North. Heavily Treed. Abundance of wildlife.