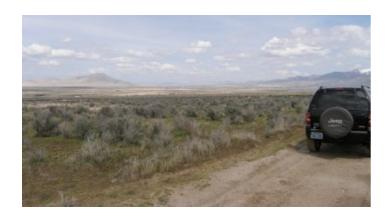

## 20 acre parcel northeast of Golconda

- SIZE: 20+/- acres each
- APN#: 3642-03-400-007; 007-531-12: LEGAL DESCRIPTION: N1/2 SE1/4 SE1/4 Sec. 3, T36N, R42E
- GPS (approx): NW: 41.02179 , -117.22513 ; NE: 41.02176 , -117.22033 ; SW: 41.01996 , 41.01996 ; SE: 41.01997 , -117.22032
- STATE: NV
- COUNTY: Humboldt
- GENERAL LOCATION: about 15 miles NE of Golconda
- DRIVING DIRECTIONS: About 2 miles east of Golconda, take the Elephant Canyon road to the North, for about 12 miles. This will be a 5 way junction. Make a 270 degree turn to the right and you are heading back the way you came.proceed approx 4.5 miles and take the 2 track road to the east. Property is 1 & 1/2 miles.
- GENERAL ELEVATION: 4300 ft.
- GENERAL INFORMATION: Parcels corner each other SE corner to NW corner. Wide open spaces. Remote. Mountain views No Restrictions. Camp, Build, RV.
- TYPE OF TERRAIN: level
- ZONING: openPOWER: No
- PHONE: No
- WATER: no. must install well or holding tank.
- SEWER: No. Only needed when/if you build.
- ROADS: dirt
- PROPERTY TAX: \$30 a year per parcel
- CLOSING/DOC. FEES: \$135
- TIME LIMIT TO BUILD: none
- ASSOCIATION DUES: none
- PLAT MAP: by email
- TITLE INFORMATION: Free and clear