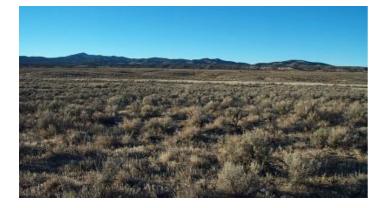

## Remote Quiet Nevada mini ranch land \* No Pollution \* Few People

Montello

Wendover

Nevada

80 acres Scenic and Remote

- SIZE: 80 +/- acres
- APN#: 009-59A-002
- LEGAL DESCRIPTION: T40N, R66E, section 25,N2NW4
- STATE: Nevada
- COUNTY: Elko
- GENERAL LOCATION: About 15 Miles West of Montello
- GPS (approx.): NW: 41.333 , -114.2111 ; NE: 41.333 , -114.2064 ; SE: 41.3311 , -114.2064 ; SW: 41.3311 , -114.2111
- GENERAL ELEVATION: 5200 ft.
- GENERAL INFORMATION: Isolated. Remote. No restrictrions. Mobiles, Modulars, RVs. Rolling landscape with some creeks and gullys.
- TYPE OF TERRAIN: Rolling
- ZONING: rural / open
- POWER: No
- PHONE: No
- WATER: no. must install well or holding tank.
- SEWER: No. Only needed when/if you build.
- ROADS: dirt
- PROPERTY TAX: \$89 a year
- CLOSING/DOC. FEES: \$135
- TIME LIMIT TO BUILD: none
- ASSOCIATION DUES: none
- PLAT MAP: Request plat map be sure to state the address or description of the map you want.
- TITLE INFORMATION: Free and clear
- Area info : Outside Link
- Owner financing available.
- No Qualifying. No Credit Checks.
- Gps/lats/longs coordinates are provided as a tool to assist the Buyer.
- Use the maps to confirm.
- BUYER TO VERIFY listings' GPS coordinates
- FINANCING INFO and PURCHASE INFO