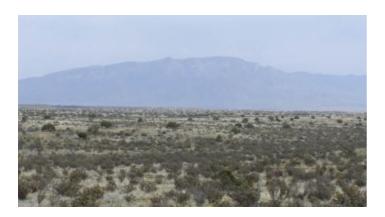

#### Extra Large Parcel in Rio Rancho

Originally designated as a park

SIZE: 4.85+/- acres

APN# R141236

LEGAL DESCRIPTION: Rio Rancho Unit 26, Block 166, Lot# PARK

STATE: New Mexico

COUNTY: Sandoval

GENERAL LOCATION: Extreme Northern Border of Rio Ranchos subdivision on Southside of Mead Rd. NW

GPS (approx): @ middle of road: 35.389877 , -106.781379

GENERAL ELEVATION: 6210'6220'

GENERAL INFORMATION: Originally designated as a park, which makes for a large Lot in Rio Rancho. Check with the county for your intended usage.

TYPE OF TERRAIN: rolling

ZONING: contact the county for your intended usage

POWER: No

PHONE: No

WATER: no. must install well or holding tank.

SEWER: No. Only needed when/if you build.

ROADS: dirt-unimproved dirt PROPERTY TAX: \$89 a year CLOSING/DOC. FEES: \$115 TIME LIMIT TO BUILD: none ASSOCIATION DUES: none Owner financing available. No Qualifying. No Credit Checks. Gps/lats/longs coordinates are provided as a tool to assist the Buyer. Use the maps to confirm. BUYER TO VERIFY listings' GPS coordinates Go 1881.com area land page