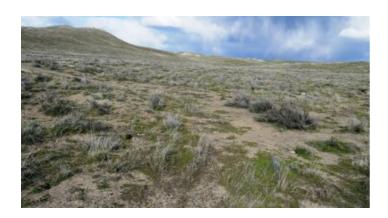

### Rolling hills \* Views \* near the North Fork of Humboldt River

#### 40 acres in the Hills

#### near the North Fork of the Humboldt river

### 3/4-1 mile from Humboldt River

- SIZE: 40+/- acresAPN#: 006-55G-013
- LEGAL DESCRIPTION: T36N, R57E, M.D.M. Sec 23; SWNE4
- STATE: NevadaCOUNTY: Elko
- GENERAL LOCATION: 3 miles north of IH 80 1/3rd mile east of Columbia River road,
- GPS (approx.): NW: 40.9966 , -115.5154 ; NE: 40.9966 , -115.5106 ; SE: 40.9931 , -115.5105 ; SW: 40.9931 , 115.5154
- GENERAL ELEVATION: 5350 ft- 5450 ft.
- GENERAL INFORMATION: Between Hills. rolling, sloping level areas various types of terrrain. No Restrictions.
  Camp, RV, build, mobile modulars, allowed. Animals ok
- TYPE OF TERRAIN: Rolling
- ZONING: openPOWER: no
- PHONE: no
- WATER: no. you would need to install well or holding tank.
- SEWER: No. Only needed when/if you build.
- · ROADS: dirt
- PROPERTY TAX: \$85 a year
- CLOSING/DOC. FEES: \$135
- TIME LIMIT TO BUILD: none
- ASSOCIATION DUES: none
- TITLE INFORMATION: Free and clear
- Area Info : Elko County Info Link
- Owner financing available.
- · No Qualifying. No Credit Checks.
- Gps/lats/longs coordinates are provided as a tool to assist the Buyer.
- Use the maps to confirm.
- BUYER TO VERIFY listings' GPS coordinates
- FINANCING INFO and PURCHASE INFO