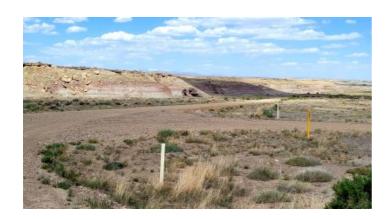

### Rugged 200 acres Graded Dirt Roads

**APN:** 00-0007-7309

**GPS:** 40.205627904811, -110.2630156795

Roads: graded

Power: some parts along road

Taxes: \$620 Seller Fees: 130

Isolated and remote. Enjoy the rustic 'old west' wonder of UTAH. Quiet and peaceful.

• SIZE: 200+/- ac

APN#: 00-0007-7309

LEGAL DESCRIPTION: N1/2SW1/4; SE1/4 NE1/4; SW1/4 NE1/4; NW1/4SE1/4;

STATE: Utah

• COUNTY: Duchesne

 GENERAL LOCATION: Northeast DUCHESNE COUNTY. Located N.W. of Bridgeland east of Provo, Utah. SE of Arcadia

· GENERAL INFORMATION: Camp, RV, build, Mobile, Modulars, site builds allowed. Check with the county for your intended usage.

- TYPE OF TERRAIN: Rugged. various
- ZONING: check with the county for your intended usage
- POWER: on some parts of the roads
- PHONE: unknown
- WATER: Must install well if you build
- SEWER: No. Only needed when/if you build.
- · ROADS: graded dirt
- PROPERTY TAX: approx. \$620 a year
- CLOSING/DOC. FEES: \$130
- TIME LIMIT TO BUILD: none
- ASSOCIATION DUES: NONE
- TITLE INFORMATION: Free and clear
- If/when more info becomes available we will update listing