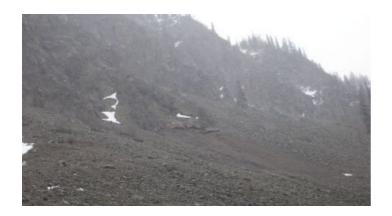

#### Rugged Mountain land \*Mine Prospect Explore \* must hike and climb \* No roads!

Vesta Grande Lode

- SIZE: 10.331 +/- acres
- APN#: MS# 17954
- LEGAL DESCRIPTION: Vesta Grande patented mining claim
- STATE: Colorado
- COUNTY: San Juan
- GENERAL LOCATION: about 8 miles North of Silverton near the townsite of Eureka.
- DRIVING DIRECTIONS: From Silverton Take County Road 2, which use to be County road 110, north to Eureka.
- GENERAL ELEVATION: 11,100 12,200 ft.
- GENERAL INFORMATION: High on the mountain East of Eureka. Not for everyone. there are no roads to the property. You must hike and clime. Great prospecting potential. Rocks galore.
- TYPE OF TERRAIN: steep.
- ZONING: alpine-mining
- POWER: no.
- PHONE: no.
- WATER: no.
- SEWER: No.
- ROADS: no
- PROPERTY TAX: \$60 a year
- CLOSING/DOC. FEES: \$90.
- TIME LIMIT TO BUILD: none
- ASSOCIATION DUES: none
- MAP: Topo Map will open in Adobe Reader .pdf file
- TITLE INFORMATION: Free and clear
- FINANCING INFO and PURCHASE INFO