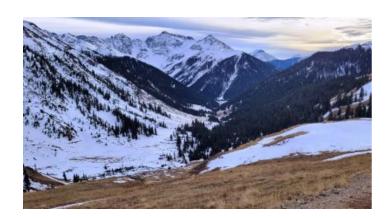

## San Juan County, Colorado

landresellers.com/properties/5e4cc708534

## **Property Details**

Property Types: Land, Patented Mining Claims

State: Colorado

County: San Juan County

City: Gladstone Price: \$39,000 Total Acreage: 7.38 Property ID: Water witch Property Address: county road 10, Gladstone, CO

**APN:** 47750090050006

**GPS:** 37.912977422347, -107.64130265526

Roads: 4wd Power: NO Taxes: \$91 Seller Fees: 90

San Juan mountains Silverton, Colorado North of Gladstone Water Witch

- SIZE: 7.38 +/- acres
- APN#: 47750090050006
- LEGAL DESCRIPTION: Water Witch Lode mining claim, Survey # 18416, Eureka Mining District
- STATE: Colorado
- COUNTY: San Juan
- GENERAL LOCATION: about 1.5 miles North of Gladstone on road to Como Lake
- GPS (approx.): see hand drawn map at the bottom of this description
- GENERAL ELEVATION: 12,000 ft
- GENERAL INFORMATION: Just east of Gray Copper Gulch above the Mogul Mine
- TYPE OF TERRAIN: sloping
- ZONING:
- POWER: No
- PHONE: No
- WATER: no. must install well or holding tank.
- SEWER: No. Only needed when/if you build.
- · ROADS: 4wd dirt
- PROPERTY TAX: \$91 a year
- CLOSING/DOC. FEES: \$90.
- TIME LIMIT TO BUILD: none
- ASSOCIATION DUES: none
- PLAT MAP: Request plat map be sure to state the address or description of the map you want.
- TITLE INFORMATION: Free and clear
- Owner financing available.
- · No Qualifying. No Credit Checks.
- Gps/lats/longs coordinates are provided as a tool to assist the Buyer.
- Use the maps to confirm.
- BUYER TO VERIFY listings' GPS coordinates