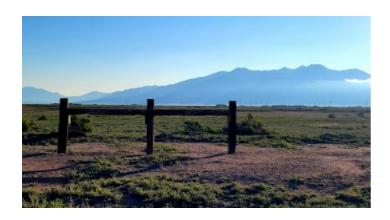

Land \* Real Estate

San Luis Valley Dear Park Meadows used to be a designated Park

- SIZE: 57.48 +/- acresAPN#: 541717230001
- LEGAL DESCRIPTION: Dear Valley Meadows Replat of Blocks A-K & S-Y Parcel "A" Unit 2
- STATE: ColoradoCOUNTY: Alamosa
- GENERAL LOCATION: about 10 miles east of Alamosa. Meadowlake Blvd \* inside the Lakeview Blvd Loop.
- GPS (approx.): 37.4590 , -105.6966
- GENERAL ELEVATION: 7570
- GENERAL INFORMATION: Huge parcel. Mobiles Modulars allowed. However, from satelite images there looks like there are a lot of used/junk cars.
- TYPE OF TERRAIN: rolling
- ZONING: check with county for your intended usage.
- POWER: at road
- PHONE: No
- WATER: No. Would need to install well or holding tank.
- SEWER: No. Only needed when/if you build.
- ROADS: dirt
- PROPERTY TAX: \$215 a year
  CLOSING/DOC. FEES: \$90
  TIME LIMIT TO BUILD: none
  ASSOCIATION DUES: none
- TITLE INFORMATION: Free and clear
- · Owner financing available.
- · No Qualifying. No Credit Checks.
- Gps/lats/longs coordinates are provided as a tool to assist the Buyer.
- Use the maps to confirm.
- BUYER TO VERIFY listings' GPS coordinates
- FINANCING INFO and PURCHASE INFO