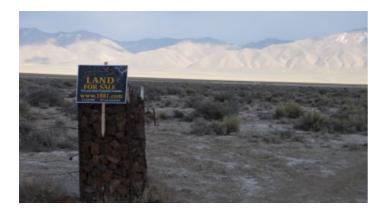

## Sand Sand Glorious Sand - Crescent Valley in the Sand and Sage

### **Property Details**

Property Types: Land, Recreational State: Nevada County: Eureka County City: Crescent Valley Price: \$5,000 Total Acreage: 9.11 Property ID: 9.11 ac nevelco (oggg) Property Address: Crescent Valley, NV APN: 003-187-02 GPS: 40.38891, -116.53975 Lot: 14 CCRs: none Association Fees: none Roads: unimproved dirt Power: no Water: no Sewer: no Time Limit to Build: none Taxes: \$39 Seller Fees: 135

#### Sand & Sage East of the town of Crescent Valley \* Corner Lot

SIZE: 9.11+/-

APN#: 003-187-02

LEGAL DESCRIPTION: Nevelco Inc. #1 - T29N, R48E, section 15, Lot 14

STATE: Nevada

CITY: Crescent Valley

COUNTY: Eureka

GENERAL INFORMATION: Wide Open. Mountain Views. Mobiles, Modulars allowed. Camp RV build

**GENERAL ELEVATION: 4830'** 

TYPE OF TERRAIN: level to rolling sand

ZONING: Residential

POWER: no

PHONE: no. some cell phones work