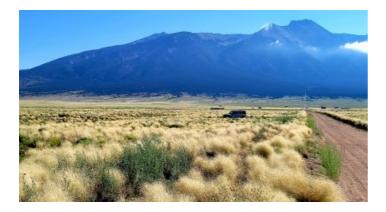

## Sangre De Cristo views \* parcel adjoins county line \* wide open views

San Luis Valley Colorado

Land \* Real Estate

Huge Mountain Views Adjoins the Costilla County Line

- SIZE: 5.46 +/- acres
- APN#527730410001
- LEGAL DESCRIPTION: San Luis Valley Ranches Inc Unit 11, Block 10, Lot 1
- STATE: Colorado
- COUNTY: Alamosa
- GENERAL LOCATION: Southside of 13th stree at Grant ave.
- GPS (approx.): NE: 37.4941, -105.5801; SE: 37.4923, -105.4821; NW: 37.4941, -105.5824
- GENERAL ELEVATION: 7670 ft
- GENERAL INFORMATION: Huge mountain views. Mobiles, modulars, site builds allowed. Camping allowed
- TYPE OF TERRAIN: level
- ZONING: residential
- POWER: no
- PHONE: no
- WATER: no. would need to iinstall well or holding tank.
- SEWER: No. Only needed when/if you build.
- ROADS: dirt
- PROPERTY TAX: \$65 a year
- CLOSING/DOC. FEES: \$90.
- TIME LIMIT TO BUILD: none
- ASSOCIATION DUES: none
- TITLE INFORMATION: Free and clear
- Owner financing available.
- No Qualifying. No Credit Checks.
- Gps/lats/longs coordinates are provided as a tool to assist the Buyer.
- Use the maps to confirm.
- BUYER TO VERIFY listings' GPS coordinates
- FINANCING INFO and PURCHASE INFO