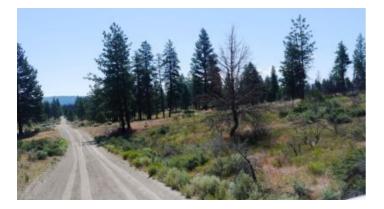

#### Canadian Honker

- SIZE: 2.44 +/- acres
- APN#: R266134
- LEGAL DESCRIPTION: Lot 11, Block 31, First addition to Klamath Forest Estates
- STATE: Oregon
- COUNTY: Klamath
- GENERAL LOCATION: south side of Canadian Honker
- GIS (approx.): 42.518876 , -121.496490
- GENERAL ELEVATION: 4460 ft
- GENERAL INFORMATION: some trees level to slight rise on back side of parcel. Mobiles, Modular housing, site builds allowed. Camp, RV.
- TYPE OF TERRAIN:slight slope uphill to back
- ZONING: residential
- POWER: NO
- PHONE: at road
- WATER: no. must install well or holding tank.
- SEWER: No. Only needed when/if you build.
- ROADS: county dirt
- PROPERTY TAX: \$58 a year
- CLOSING/DOC. FEES: \$175.
- TIME LIMIT TO BUILD: none
- ASSOCIATION DUES: none
- TITLE INFORMATION: Free and clear
- AREA INFO: Klamath County Info outside Link
- FINANCING INFO and PURCHASE INFO