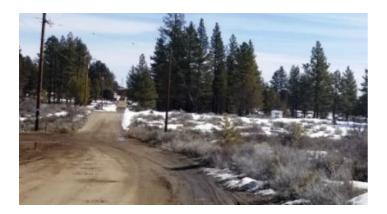

#### Scenic Klamath Oregon land - Mobiles Modulars allowed - Easy access

#### Easy Access \* Main Road \* Power \* near front of subdivision

- SIZE: 2.36 +/- acres
- APN#: R273616
- MapTaxLot#: 3510-035B0-01600-000
- LEGAL DESCRIPTION: Klamath Forest Estates 1st add. Block 53, Lot 15
- STATE: Oregon
- COUNTY: Klamath
- GENERAL LOCATION: Southside of Arrowhead Lane
- GPS (approx.): 42.4981 , -121.5043
- GENERAL ELEVATION: 4400 ft.
- GENERAL INFORMATION: Open meadows with trees at back of parcel. Property is buildable. Camp. RV.
- TYPE OF TERRAIN: moistly level
- ZONING: Residential check with Klamath County for your intended usage
- POWER: at road
- PHONE: unknown
- WATER: no. must install well or holding tank.
- SEWER: No. must install when/if you build.
- ROADS: dirt
- PROPERTY TAX: \$75 a year
- CLOSING/DOC. FEES: \$175
- TIME LIMIT TO BUILD: none
- ASSOCIATION DUES: none
- TITLE INFORMATION: Free and clear
- AREA INFO: Klamath County Info outside Link
- FINANCING INFO and PURCHASE INFO
- Owner financing available.
- No Qualifying. No Credit Checks.
- Gps/lats/longs coordinates are provided as a tool to assist the Buyer.
- Use the maps to confirm.
- BUYER TO VERIFY listings' GPS coordinates