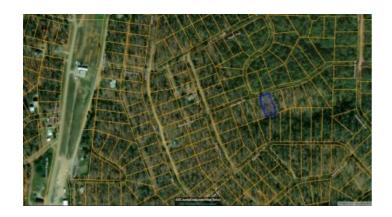

## **Property Details**

Property Types: Land, Residential

State: Arkansas County: Sharp County City: Ozark Acres Price: \$3,250

Total Acreage: 0.2583 Property ID: summit 7-7

Property Address: Glen Oak Trail, Ozark Acres, AR

**APN:** 498-00080-000

**Dimensions:** 75' x 150' **GPS:** 36.299791, -91.384895 **Subdivision:** Summit

Block: 7 Lot: 7

**CCRs:** must confirm

Association Fees: must confirm.

Roads: dirt Taxes: \$135

Apn: 498-00080-000

Size: 75'x 150

Legal: Summit B-7 L-7

Location: Glen Oak Trail, East of Hardy, North of Ozark acres

GPS: 36.299791, -91.384895

POA/HOA: \$126 a year.

No pictures at this time

Go to 1881.com Sharp County Arkansas land page