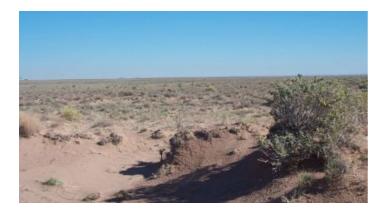

## Small dry gully on property near Petrified Forest and Painted desert

\* Sunny Arizona Land

small dry dully

- \* Painted Desert Petrified Forest area \*
  - SIZE: 1.26 +/- acres
  - APN# 105-63-397
  - LEGAL DESCRIPTION: Arizona Ranchos Block 114, lot 61
  - STATE: Arizona
  - COUNTY: Navajo
  - GENERAL LOCATION: 7 miles East of Holbrook at the Sun Valley Interchange
  - GPS (approx.): 35.05837 , -110.00706
  - GENERAL ELEVATION: 5080 feet
  - GENERAL INFORMATION: Wide open spaces. Sparsely populated. Mobile, Modulars, site builds allowed.
  - TYPE OF TERRAIN: Level
  - ZONING: Residential
  - POWER: NO
  - PHONE: No. some cell phones work
  - WATER: no. must install well or holding tank.
  - SEWER: No. Only needed when/if you build.
  - ROADS: dirt
  - PROPERTY TAX: \$18 a year
  - CLOSING/DOC. FEES: \$90.
  - TIME LIMIT TO BUILD: none
  - ASSOCIATION DUES: none