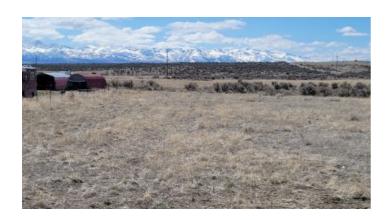

# Small Gully on property with Mountain Views \* Mobiles Modulars site builds allowed East of Elko

**GPS:** 41.033217349667, -115.42296169081

Subdivision: Humboldt acres

Unit: 3 Block: L

Lot: E1/2 of Lot 4 Taxes: \$65 Seller Fees: 135

Elko \* Montello \* Wells \* Oasis \* Wendover

land \* real estate

Good Roads \* EZ access to IH 80 Power \* small gully on back part of property

- SIZE: 1.03 +/- acresAPN#: 020-012-004
- LEGAL DESCRIPTION: Humboldt Acres Unit 3, Block, east 1/2 of L, Lot 4
- STATE: NevadaCOUNTY: Elko
- GENERAL LOCATION: south side of BaldPate ave
- GPS (approx.): 41.0331 , -115.4229
- GENERAL ELEVATION: 5320"
- GENERAL INFORMATION: Distant mountain views. Wet Weather Gully on Back of property. East side (by neighbor) fenced. Easy Access to IH80. Mobile Homes, Modular housing, and site builds allowed
- TYPE OF TERRAIN: Level
- ZONING: residential
- POWER: at road
- PHONE: unknown
- WATER: no. you would need to install well or holding tank.
- SEWER: No. Only needed when/if you build.
- ROADS: graded dirt
- PROPERTY TAX: \$65 a year
- CLOSING/DOC. FEES: \$135
- TIME LIMIT TO BUILD: none
- ASSOCIATION DUES: none
- TITLE INFORMATION: Free and clear
- Area Info : Elko County Info Link
- Owner financing available.
- No Qualifying. No Credit Checks.
- Gps/lats/longs coordinates are provided as a tool to assist the Buyer.
- Use the maps to confirm.
- BUYER TO VERIFY listings' GPS coordinates
- FINANCING INFO and PURCHASE INFO