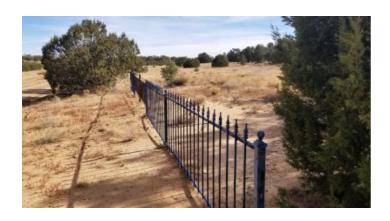

#### **Great White Father Subdivision**

SIZE: 8.544APN#: R10480

LEGAL DESCRIPTION: Great White Father Lot 39

STATE: New MexicoCOUNTY: Cibola

• GENERAL LOCATION: Corner of Great White Father road and Eagle Hill road about 5 miles N-NW of Pine Hill

• GPS (approx.): 34.94848, -108.47111

• GENERAL ELEVATION: 7330'

- GENERAL INFORMATION: small hill on parcel. tree. Mobiles, Modulars, site-builds allowed. Camp, RV. Animals allowed
- TYPE OF TERRAIN: level-rolling to slightly sloping

· ZONING: residential

POWER: noPHONE: yes

• WATER: Pump on property . not sure of Well status

SEWER: unknownROADS: dirt

- PROPERTY TAX: \$230 a year
  CLOSING/DOC. FEES: \$90.
  TIME LIMIT TO BUILD: none
- ASSOCIATION DUES: none
- TITLE INFORMATION: Free and clear
- Outside Info Links:
- AREA INFO: outside Link
- Owner financing available.
- · No Qualifying. No Credit Checks.
- Gps/lats/longs coordinates are provided as a tool to assist the Buyer.
- · Use the maps to confirm.
- BUYER TO VERIFY listings' GPS coordinates
- FINANCING INFO and PURCHASE INFO