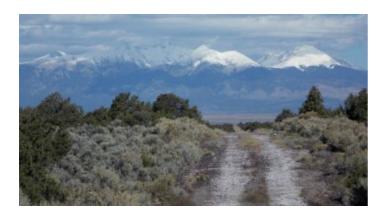

## Southern Colorado - 39 Acres of Rolling land - Melby Ranch

#### **Melby Ranch**

- SIZE: 39.09 +/- ac
- APN#: 73300440
- LEGAL DESCRIPTION: Melby Ranch North Phase II, Lot 6
- STATE: Colorado
- COUNTY: Costilla
- GENERAL LOCATION: About 4.5 miles South of San Luis. South Side of Moonlight Way
- GPS(approx.): 37.1336 , -105.4369
- GENERAL ELEVATION: approx. 8600'-8670'
- GENERAL INFORMATION: Rolling land. 2.5 miles NW of Sanchez reservoir. Camp, RV, build, Mobile, Modulars, site builds allowed. Check with the county for your intended usage.
- TYPE OF TERRAIN: level-slightly sloping
- ZONING: residential -ag
- POWER: No
- PHONE: No
- WATER: Must install well if you build.
- SEWER: No. Only needed when/if you build.
- ROADS: dirt
- PROPERTY TAX: approx. \$238 a year
- CLOSING/DOC. FEES: \$90
- TIME LIMIT TO BUILD: none
- ASSOCIATION DUES: Need to confirm
- TITLE INFORMATION: Free and clear
- If/when more info becomes available we will update listing.