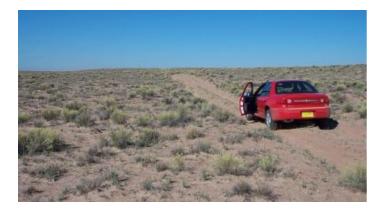

## Sun Valley Arizona near Petrified Forest and Painted Desert \* Dry wash on property

Apn# 105-64-392

Rancho# 118

Lots: 56

Size: 2.50+/- acres

Notes: road on east side. Dry creek . Camp RV Build

GPS: 35.05921 , -109.98685