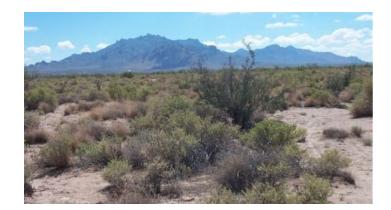

**Subdivision:** Deming Ranchettes

Unit: 17 Block: 1

Lot: 17,18,27,28 Roads: paved Power: at road Taxes: \$140 Seller Fees: 125

DEMING, NEW MEXICO

Mountain views

Paved Road access

4 adjoining lots on Dona Ana Road

2 Full acres

Great warm sunny weather year round; winters 60's-70's, low humidity.

No time limit for building. Mobile homes and Modular housing allowed Taxes are low.

. Palomas Mexico about 30 miles South. Las Cruces 50 miles east. El Paso 100 miles east.