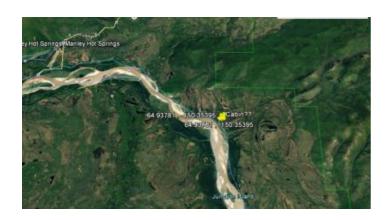

# Tanana River Up Stream From Manley Hot Springs

**APN:** 4.93781

**GPS:** 64.93781, -150.35395

Seller Fees: 90

Manley Hot springs

Baker Alaska

#### Alaska Wilderness Tanana River Frontage

- SIZE: 34.1+/- acres
- Dimensions (approx.): 506' southern x 550' Tanana River x 888' east x 908' west x 982' north
- APN#:
- LEGAL DESCRIPTION: Tract A, Alaska State Land Survey Number 92-61, according to the plat filed Dec. 17, 1995 as Plat Number 93-3; Records of the Manley Hot Springs Recording District, Fourth Judicial District State of Alaska
- STATE: Alaska
- COUNTY: Manley Hot Springs recording District
- GENERAL LOCATION: about 8-10 miles up stream from Manley Hot Springs
- DRIVING DIRECTIONS:
- GPS (approx.): 64.93781, -150.35395; old cabin: 64.937979, -150.348964
- GENERAL ELEVATION: 259'
- GENERAL INFORMATION: old rustic cabin on property. not sure current condition. REMOTE REMOTE
- TYPE OF TERRAIN: Mostly level
- ZONING: None
- POWER: NO
- PHONE: NO
- WATER: no. must install well or holding tank.
- SEWER: No. Only needed when/if you build.
- ROADS: NO
- PROPERTY TAX: no property taxes
- CLOSING/DOC. FEES: \$90.
- TIME LIMIT TO BUILD: none
- ASSOCIATION DUES: none
- PLAT MAP: Request plat map be sure to state the address or description of the map you want.
- TITLE INFORMATION: Free and clear
- AREA INFO: outside Links
- MANLEY HOT SPRINGS \*\* IDITAROD TRAIL \*\* ARTIC CAM \*\* ALASKA NEWS SOURCES \*
- BACK TO MAIN LAND PAGE
- · Owner financing available.
- No Qualifying. No Credit Checks.
- Gps/lats/longs coordinates are provided as a tool to assist the Buyer.
- Use the maps to confirm.
- BUYER TO VERIFY listings' GPS coordinates
- FINANCING INFO and PURCHASE INFO