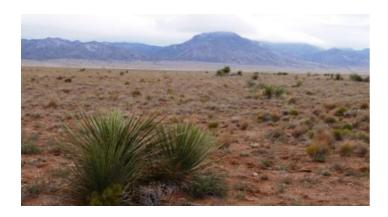

#### **Graded Dirt Road \* Power**

- SIZE:5.0 +/- acresAPN#: R03940
- LEGAL DESCRIPTION: Tierra Grand Unit 18, Block 21, Lot 10
- STATE: New MexicoCOUNTY: Socorro
- GENERAL LOCATION: about 40 miles south of Albuquerque. about 15 miles SE of Belen
- GPS (approx.): 34.468229, -106.583336
- GENERAL ELEVATION: 5280 ft.
- GENERAL INFORMATION:
- Sight Builds only. No Mobiles or Modulars allowed.
- TYPE OF TERRAIN: level
- ZONING: check with county for your intended usage.
- · POWER: at road
- PHONE: NO
- WATER: no. would need to install well or holding tank.
- SEWER: No. Only needed when/if you build.
- ROADS: dirt
- PROPERTY TAX: \$55 a year
  CLOSING/DOC. FEES: \$90.
  TIME LIMIT TO BUILD: none
  ASSOCIATION DUES: \$30
  TITLE INFORMATION: clear